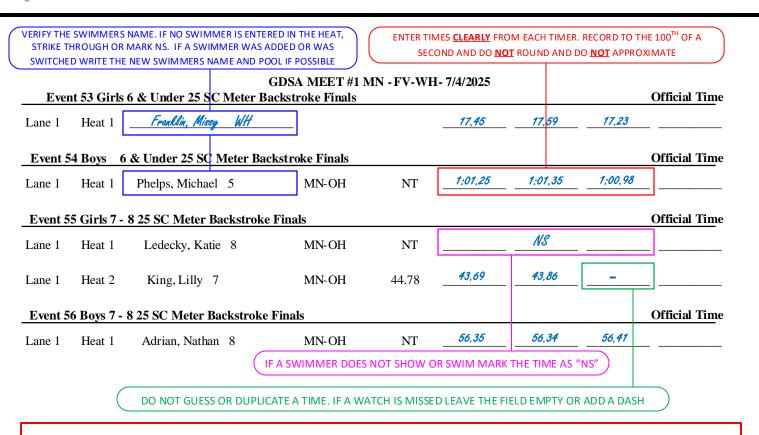

| Official Time   |            |          |         | 1- 7/4/2025    | MN - FV-WH     | GDSA MEET #1 l<br>ackstroke Finals | k Under 25 SC Meter B                       | t 53 Girls (  | Ever    |
|-----------------|------------|----------|---------|----------------|----------------|------------------------------------|---------------------------------------------|---------------|---------|
|                 | 17.23      | 59       | 17.     | 17.45          |                |                                    | Franklin, Missy WH                          | Heat 1        | Lane 1  |
| Official Time   |            |          |         |                |                | ekstroke Finals                    | Under 25 SC Meter Bac                       | 4 Boys 6      | Event 5 |
|                 | 1:00.98    | ,35      | 1:01.   | 1:01.25        | NT             | MN-OH                              | helps, Michael 5                            | Heat 1        | Lane 1  |
| Official Time   |            |          |         |                |                | Finals                             | 5 SC Meter Backstroke                       | 5 Girls 7 - 8 | Event 5 |
|                 |            | ·<br>    | NS      |                | NT             | MN-OH                              | Ledecky, Katie 8                            | Heat 1        | Lane 1  |
|                 |            | 86       | 43,8    | 43,69          | 44.78          | MN-OH                              | King, Lilly 7                               | Heat 2        | Lane 1  |
| Official Time   |            |          |         |                |                | Finals                             | 5 SC Meter Backstroke                       | 6 Boys 7 - 8  | Event 5 |
|                 | 56,41      | 34       | 56,3    | 56,35          | NT             | MN-OH                              | Adrian, Nathan 8                            | Heat 1        | Lane 1  |
|                 | NS"        | 1E AS "I | THE TIM | R SWIM MARK    | NOT SHOW O     | F A SWIMMER DOES                   |                                             |               |         |
| Н               | ADD A DASH | PTY OR   | ELD EMP | D LEAVE THE FI | ATCH IS MISSEI | CATE A TIME. IF A WA               | DO NOT GUESS OR DUPLIC                      |               |         |
|                 |            |          |         |                |                |                                    |                                             |               |         |
| r start it lati | •          |          |         |                |                |                                    | MAKE SURE THE STOPV<br>STEAD RAISE YOUR HAN |               | AFTER   |
|                 |            |          |         |                |                |                                    |                                             |               |         |

AFTER THE STROBE, MAKE SURE THE STOPWATCH HAS STARTED. IF YOU FAILED TO START THE WATCH, DO **NOT** START IT LATE! INSTEAD RAISE YOUR HAND TO SIGNAL TO THE HEAD TIMER TO GET A BACKUP STOPWATCH.